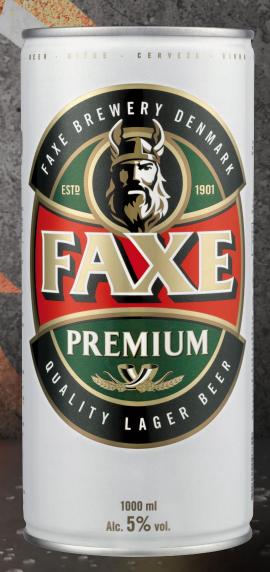

## FAXE PREMIUM

Faxe Premium is a smooth and full-bodied all malt lager beer.

Is a classic international premium lager with a smooth, distinctive taste. The combination of the finest malt, hops and own water results in an all-malt premium beer, which is full-bodied, but at the same time pleasantly mild with a round taste and a smooth mouthfeel. A crisp and well-balanced lager beer.

5% Alc. by Vol.

Packaging:

1,000 ml

Faxe 10% is the best strong beer with 10% alcohol for the best price.

Full and strong value for money.

The slight sweetness combined with the high alcohol percentage results in a balance product with a vinous taste. Faxe 10% is free of additives and, unlike other very strong beers, it contains no added alcohol. The high alcohol content is achieved through standard brewing techniques. It is easily drinkable and an excellent alternative to drinks and cocktails.