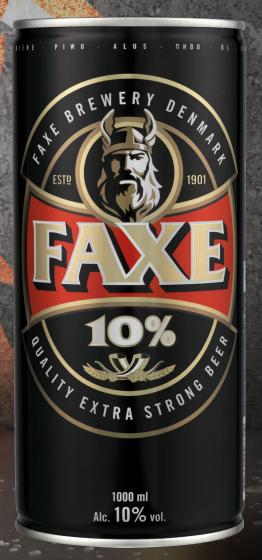

5% Alc. by Vol.

Packaging:

1,000 ml

Faxe 10% is the best strong beer with 10% alcohol for the best price.

Full and strong value for money.

The slight sweetness combined with the high alcohol percentage results in a balance product with a vinous taste. Faxe 10% is free of additives and, unlike other very strong beers, it contains no added alcohol. The high alcohol content is achieved through standard brewing techniques. It is easily drinkable and an excellent alternative to drinks and cocktails.

10% Alc. by Vol.

Packaging:

1,000 ml